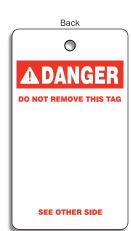

# **HOLD TAGS**

Applications: For indoor and outdoor use as part of a lockout progam.

Material: Rigid vinyl with clear polyester self-laminating cover on one side...

Part #LOTOHOLD47 Size: 4" x 7"

Size: 3.125" x 6.25'