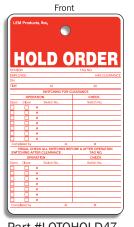

# **HOLD TAGS**

Applications: For indoor and outdoor use as part of a lockout progam.

Material: Rigid vinyl with clear polyester self-laminating cover on one side...

Part #LOTOHOLD47 Size: 4" x 7"

Size: 3.125" x 6.25'