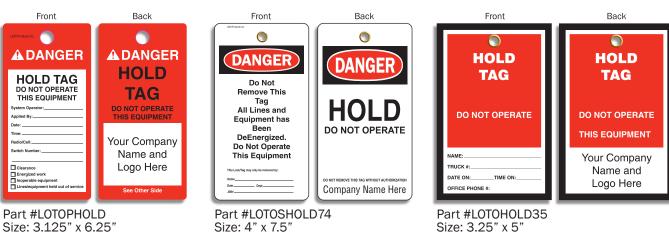

# **HOLD TAGS**

#### **Key Features:**

- Withstands moisture, dirt and grease.
- Can be written on with pencil, ballpoint pen, or permanent marker.
- OSHA compliant for accident prevention and ANSI Z535.5 compliant for color and design.

Applications: For indoor and outdoor use as part of a lockout progam.

Material: Rigid vinyl with clear polyester self-laminating cover on one side...

Part #LOTOHOLD47 Size: 4" x 7"

Size: 3.125" x 6.25'