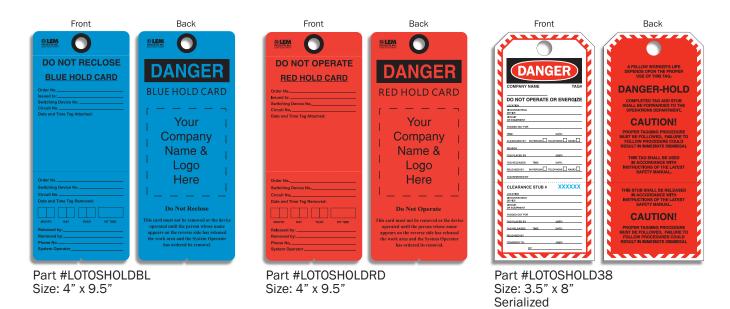

# **HOLD TAGS**

#### **Key Features:**

- Withstands moisture, dirt and grease.
- Can be written on with pencil, ballpoint pen, or permanent marker.
- OSHA compliant for accident prevention and ANSI Z535.5 compliant for color and design.

Applications: For indoor and outdoor use as part of a lockout progam.

Material: Rigid vinyl with clear polyester self-laminating cover on one side...

Part #LOTOHOLD47 Size: 4" x 7"

Size: 3.125" x 6.25'